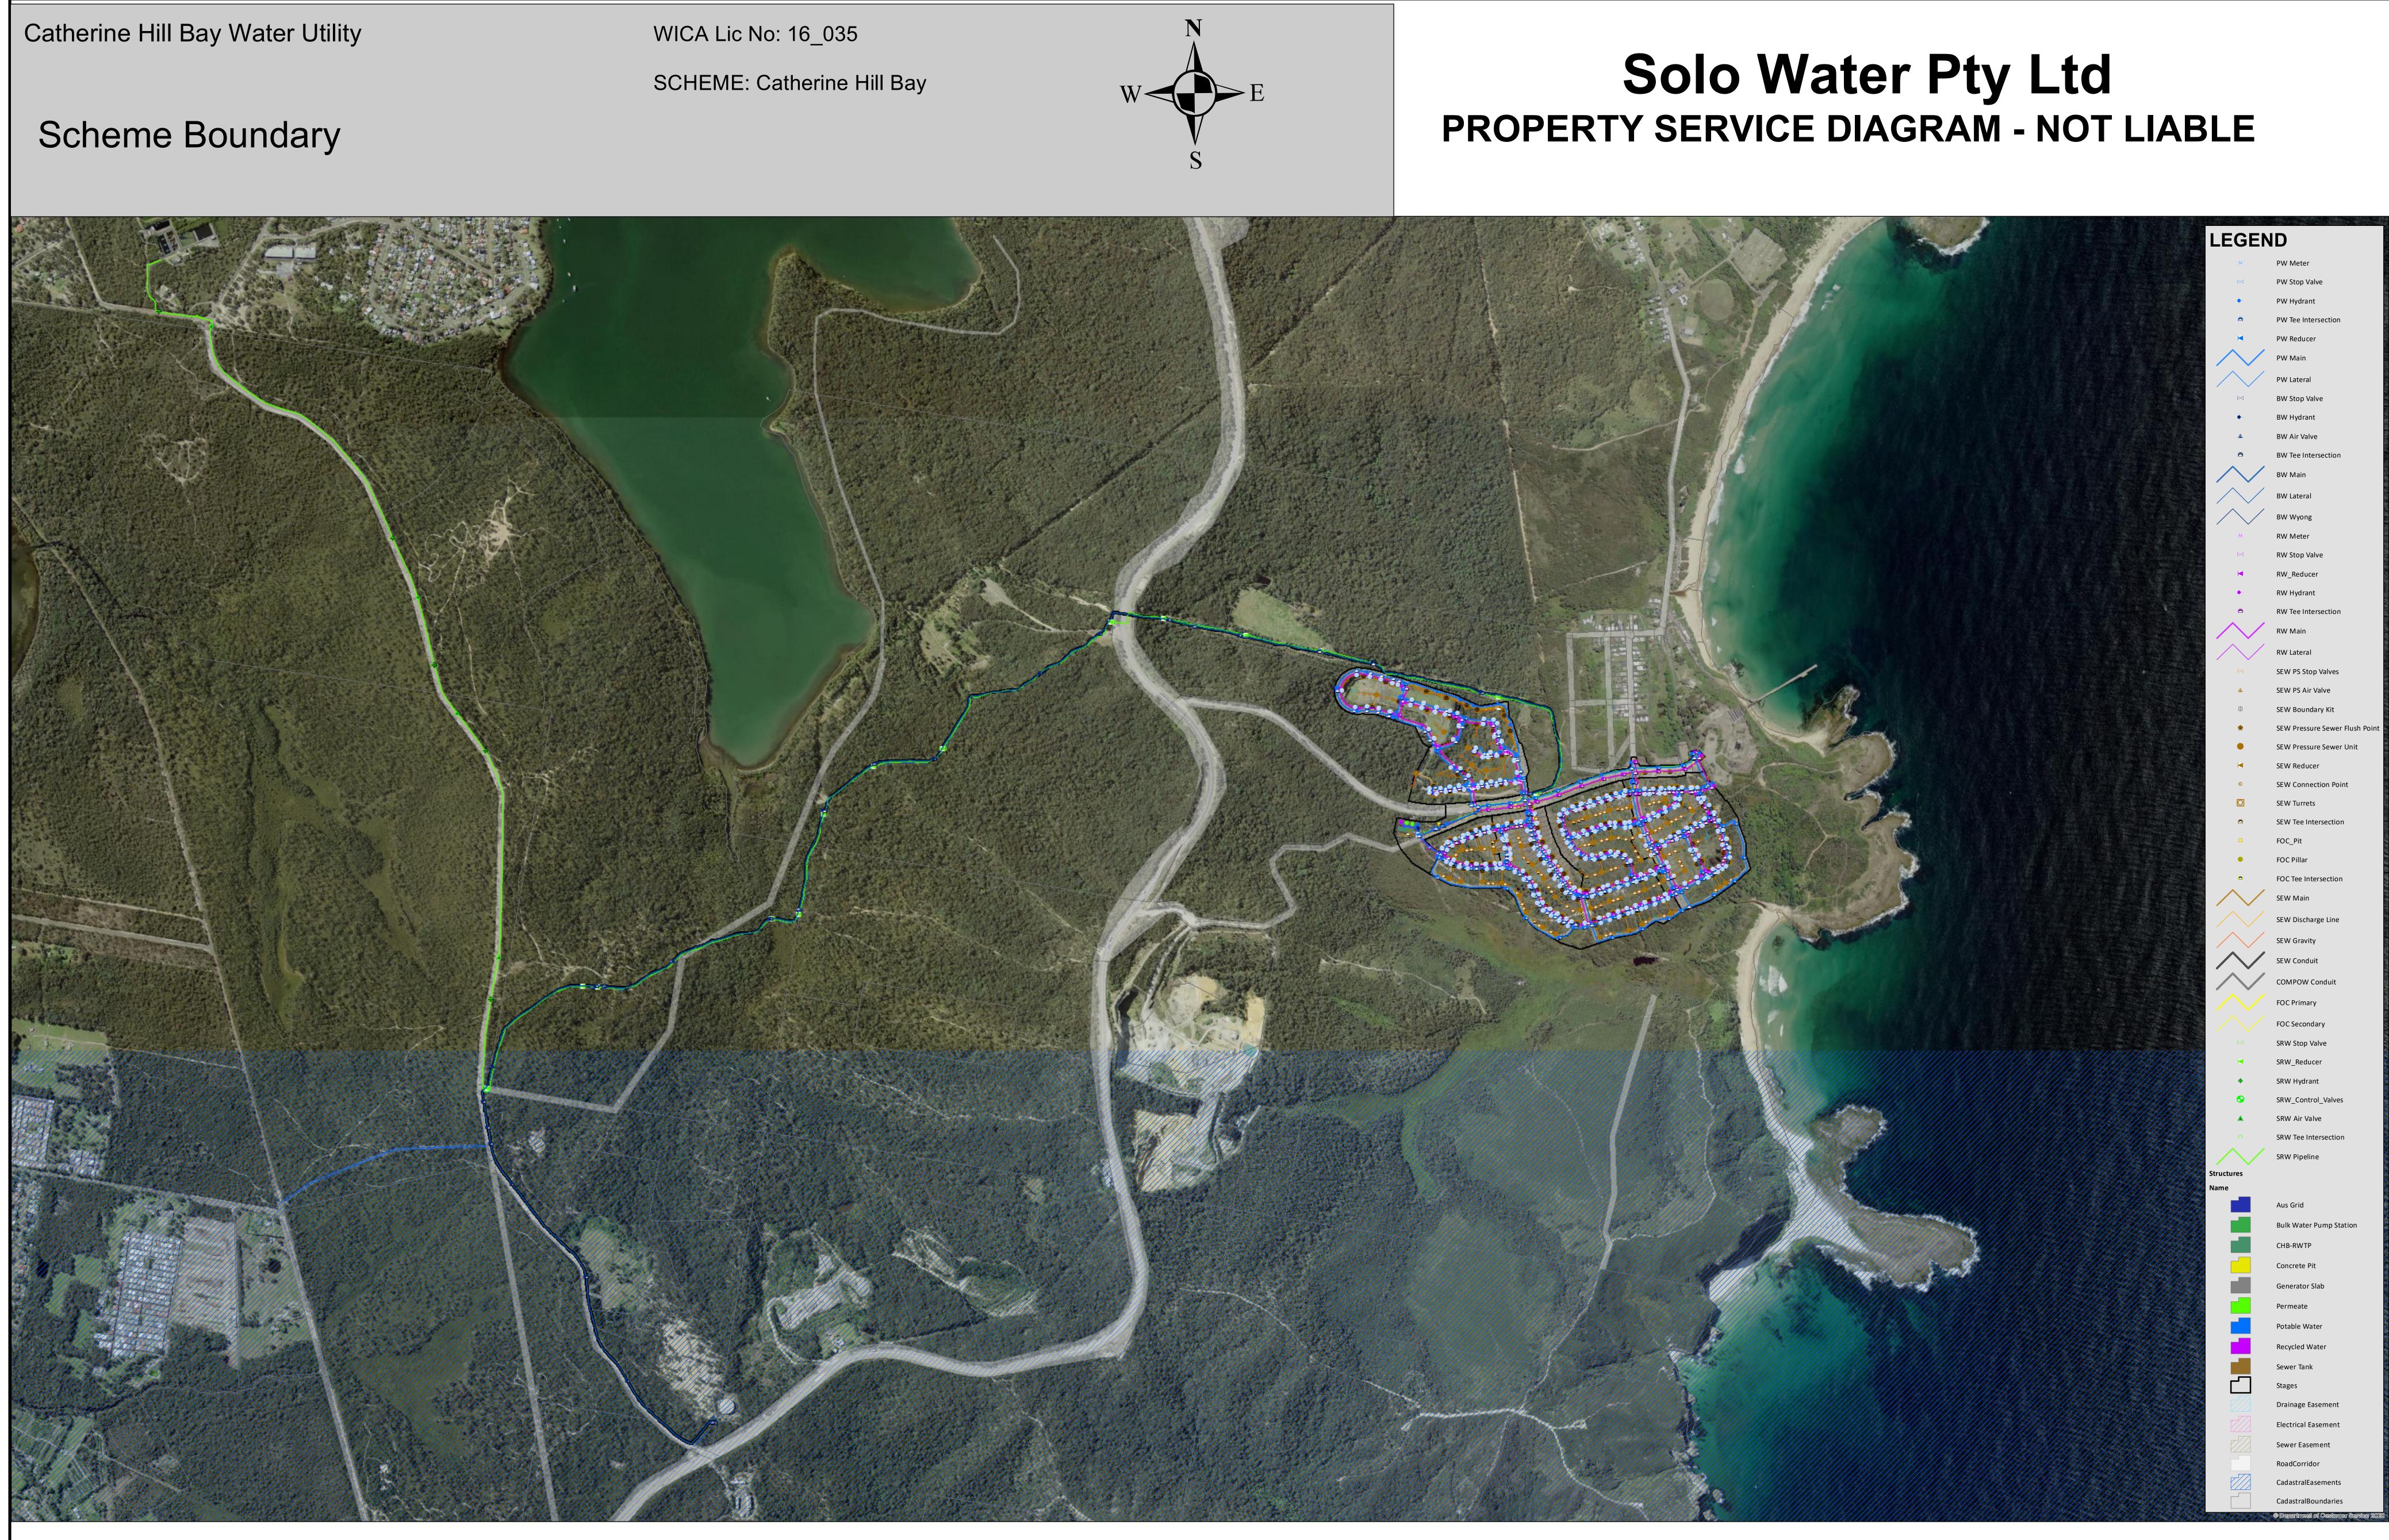

WATER & SEWER DATA ©SOLO WATER PTY LTD Scale: 1:7,000 Date: 4/08/2023

IMPORTANT: THIS PLAN IS USED TO INDICATE IF A DRINKING WATER, RECYCLED WATER AND/OR SEWERAGE CONNECTION POINT ARE AVAILABLE OR PROPOSED FOR THE SUBJECT PROPERTY, THE LOCATION OF ASSETS SHOWN IN THIS PLAN ARE APPROXIMATE ONLY AND BASED ON WORK AS EXECUTED SURVEY DATA PROVIDED TO SOLO WATER. THE LOCATION AND DEPTH OF ANY ASSET IS TO BE VERIFIED ONSITE BY LICENCED SURVEYOR AND PROFESSIONAL SERVICES LOCATOR. IT IS THE RESPONSIBILITY OF THE LOT OWNER TO ENSURE THAT WASTEWATER CAN DRAIN FROM ANY PROPOSED BUILDINGS TO THE SEWER CONNECTION POINT PROVIDED ON THE LOT. SOLO WATER PTY LTD ACCEPTS NO RESPONSIBILITY OR LIABILITY FOR THE ACCURACY OF THIS INFORMATION. NO BUILDING WORKS ARE PERMITTED INSIDE SOLO WATER EASEMENTS OR WITHIN THE ZONE OF INFLUENCE OF ANY UNDERGROUND ASSETS. FOR FURTHER INFORMATION PLEASE CONTACT SOLO WATER UTILITY ON 1300 7656 98 (1300 SOLO WU) OR MY EMAIL TO INFO@SOLOWATER.COM.AU